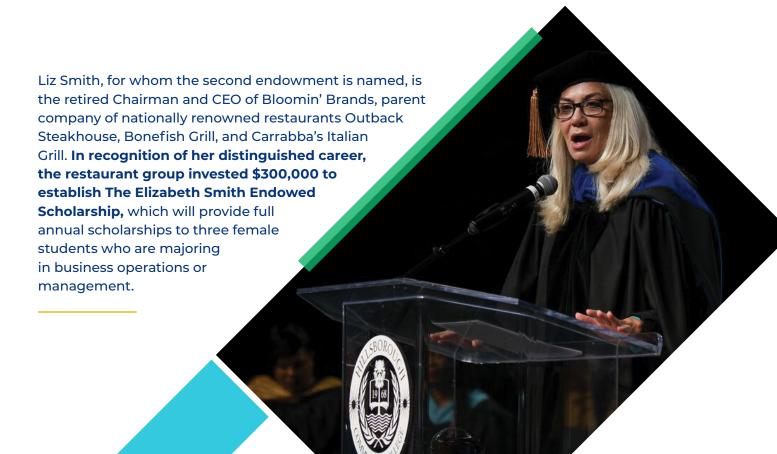

#### LEADERSHIP LEVEL GIFTS

The arts and student achievement have been the driving factors in Paul and Rebecca Nagy's lives careers, hers at University of Florida, and his here at HCC. To support those goals at HCC, the couple made a \$450,000 commitment to, in part, commission a significant work of art by nationally acclaimed artist Ya La'Ford to be installed at our new Gwendolyn Stephenson administration building and serve as an inspiration for students and HCC team members for many years to come.

The Allen, Hester, and Newlin
Endowed Scholarship similarly
honors those who paved the
way for those who would
come after them. A gift of
\$300,000 from Calvin Reed,
owner of Tampa Tank, Inc.
and former President and CEO of
Florida Structural Steel (retired), and
his family was made to honor three of
the most respected and influential local
men in the field of welding. Reflecting their
passion for finding new talent in the field, these
scholarships will pay for all tuition and fees for two
Welding students with financial need each year.