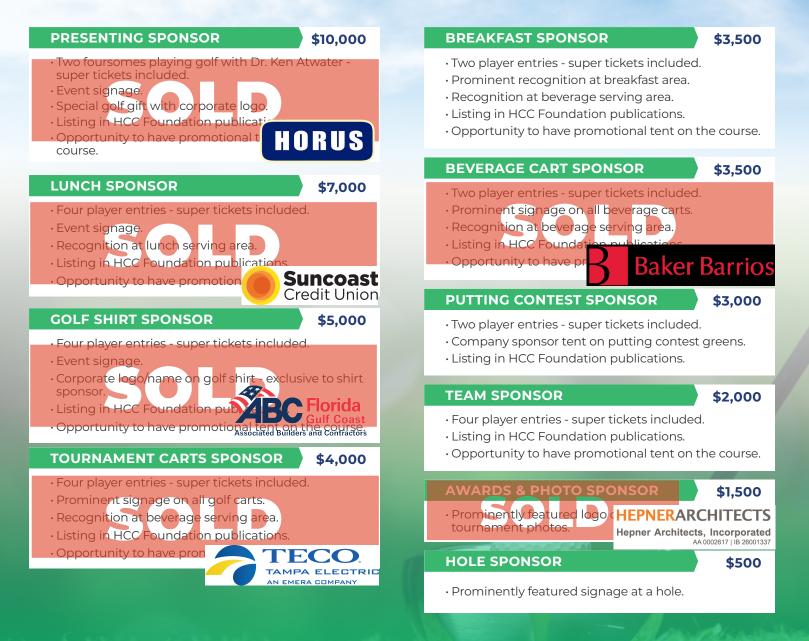

## REGISTER ONLINE AT **HCCFOUNDATION.COM/GOLF** OR REMIT PAYMENT TO HCC FOUNDATION, 4115 N. LOIS AVENUE, TAMPA, FL 33614.

| Size       | 3. Golfer's Name/Handicap/Shirt Size                                                                                                                                                                                                                                                    |
|------------|-----------------------------------------------------------------------------------------------------------------------------------------------------------------------------------------------------------------------------------------------------------------------------------------|
| /          | ///                                                                                                                                                                                                                                                                                     |
|            | Company                                                                                                                                                                                                                                                                                 |
|            | Address                                                                                                                                                                                                                                                                                 |
|            | Phone                                                                                                                                                                                                                                                                                   |
|            | Email                                                                                                                                                                                                                                                                                   |
|            | 4. Golfer's Name/Handicap/Shirt Size                                                                                                                                                                                                                                                    |
| /          | ///                                                                                                                                                                                                                                                                                     |
|            | Company                                                                                                                                                                                                                                                                                 |
|            | Address                                                                                                                                                                                                                                                                                 |
|            | Phone                                                                                                                                                                                                                                                                                   |
|            | Email                                                                                                                                                                                                                                                                                   |
| \$10,000   | Name                                                                                                                                                                                                                                                                                    |
|            | Company                                                                                                                                                                                                                                                                                 |
| \$5,000    | Address                                                                                                                                                                                                                                                                                 |
| \$4,000    | Phone                                                                                                                                                                                                                                                                                   |
| \$3,500    | Email                                                                                                                                                                                                                                                                                   |
| \$3,500    | For more information, please contact the                                                                                                                                                                                                                                                |
| \$3,000    | HCC Foundation at foundation@hccfl.edu<br>or call 813.253.7165.                                                                                                                                                                                                                         |
| \$2,000    |                                                                                                                                                                                                                                                                                         |
| \$1,500    | 18-HOLE, FOUR-PERSON SCRAMBLE<br>PLAYER ENTRIES INCLUDE:                                                                                                                                                                                                                                |
| \$500      |                                                                                                                                                                                                                                                                                         |
| ncluding a | Greens Fees Cart Beverages Breakfast Super Tickets Swag B                                                                                                                                                                                                                               |
|            | /<br>/<br>/<br>=OUNDATION<br>\$10,000<br>\$7,000<br>\$5,000<br>\$4,000<br>\$3,500<br>\$3,500<br>\$3,500<br>\$3,500<br>\$3,500<br>\$3,500<br>\$3,500<br>\$3,500<br>\$3,500<br>\$3,500<br>\$3,500<br>\$3,500<br>\$3,500<br>\$3,500<br>\$3,500<br>\$3,500<br>\$3,500<br>\$3,500<br>\$3,500 |